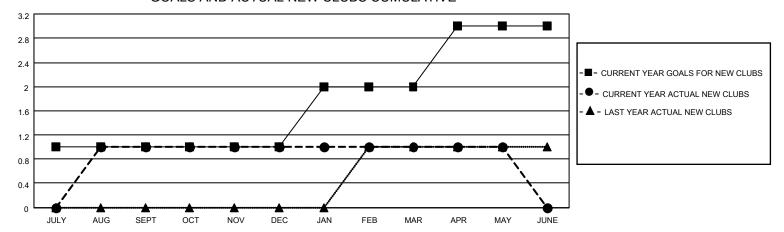

## District 5 NE

|               |               |             |               | 1                     |                         |                         |                                                    |  |
|---------------|---------------|-------------|---------------|-----------------------|-------------------------|-------------------------|----------------------------------------------------|--|
| Clubs         |               |             |               | Members Members       |                         |                         |                                                    |  |
|               | RESULTS FOR   | R 2020-2021 |               | RESULTS FOR 2020-2021 |                         |                         |                                                    |  |
| QUARTER       | NEW CLUB GOAL | NEW CLUBS   | DROPPED CLUBS | QUARTER MEN           | MBER GROWTH NET<br>GOAL | MEMBER GROWTH<br>ACTUAL | DROPPED<br>MEMBERS ACTUAL<br>(including transfers) |  |
| JULY/AUG/SEPT | 1             | 1           | 0             | JULY/AUG/SEPT         | 31                      | 63                      | 23                                                 |  |
| OCT/NOV/DEC   | 0             | 0           | 0             | OCT/NOV/DEC           | 40                      | 12                      | 23                                                 |  |
| JAN/FEB/MAR   | 1             | 0           | 1             | JAN/FEB/MAR           | 40                      | 12                      | 50                                                 |  |
| APR/MAY/JUNE  | 1             | 0           | 0             | APR/MAY/JUNE          | 39                      | 12                      | 22                                                 |  |

#### GOALS AND ACTUAL NEW CLUBS CUMULATIVE