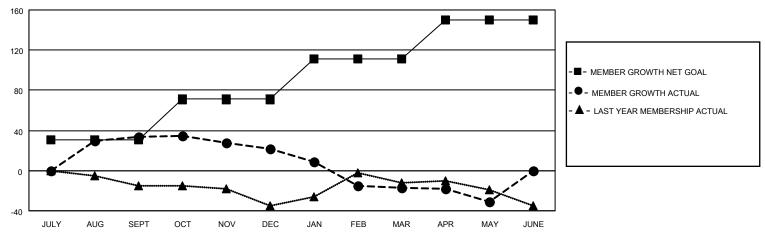

## District 5 NE

|               |               |             |               | 1                     |                         |                         |                                                    |  |
|---------------|---------------|-------------|---------------|-----------------------|-------------------------|-------------------------|----------------------------------------------------|--|
| Clubs         |               |             |               | Members Members       |                         |                         |                                                    |  |
|               | RESULTS FOR   | R 2020-2021 |               | RESULTS FOR 2020-2021 |                         |                         |                                                    |  |
| QUARTER       | NEW CLUB GOAL | NEW CLUBS   | DROPPED CLUBS | QUARTER MEN           | MBER GROWTH NET<br>GOAL | MEMBER GROWTH<br>ACTUAL | DROPPED<br>MEMBERS ACTUAL<br>(including transfers) |  |
| JULY/AUG/SEPT | 1             | 1           | 0             | JULY/AUG/SEPT         | 31                      | 63                      | 23                                                 |  |
| OCT/NOV/DEC   | 0             | 0           | 0             | OCT/NOV/DEC           | 40                      | 12                      | 23                                                 |  |
| JAN/FEB/MAR   | 1             | 0           | 1             | JAN/FEB/MAR           | 40                      | 12                      | 50                                                 |  |
| APR/MAY/JUNE  | 1             | 0           | 0             | APR/MAY/JUNE          | 39                      | 12                      | 22                                                 |  |

#### GOALS AND ACTUAL MEMBERS CUMULATIVE

| DROPPED CLUBS: 1  |     | 24 CLUBS OF 53 ADDED 1 OR MORE<br>NEW MEMBERS | GENDER DISTRIBUTION             |              |     |
|-------------------|-----|-----------------------------------------------|---------------------------------|--------------|-----|
|                   |     | NEW WEIGHT                                    | MALE                            | 859 (73.54%) |     |
|                   |     |                                               | FEMALE                          | 309 (26.46%) |     |
| DROPPED MEMBERS   |     |                                               |                                 |              |     |
| DECEASED          | 19  | CLICK HERE FOR CUMULATIVE                     | TOTAL FAMILY UNIT MEMBERS       |              | 126 |
| CLUB CANCELLED 20 |     | MEMBERSHIP DATA                               |                                 |              |     |
| OTHER             | 79  |                                               | FAMILY MEMBERS PAYING HALF DUES |              | 64  |
| TOTAL             | 118 |                                               |                                 |              |     |